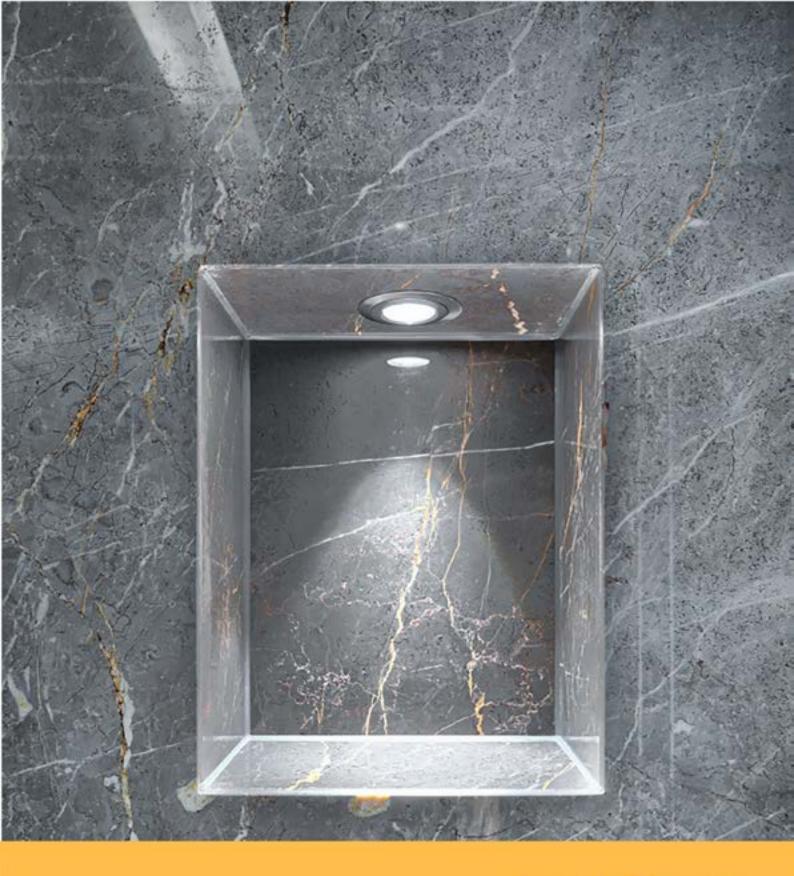

ILLIRICO BIANCO TEST DATA





## **EN STANDARD**

| General Colouring                               | White                                       |
|-------------------------------------------------|---------------------------------------------|
| Country of Origin                               | Козоvо                                      |
| Petrographic Examination                        | Limestone - Dolostone                       |
| Application                                     | Interior/Exterior                           |
| Finishes                                        | Polished/Honed/Leathered/Bush Ham-<br>mered |
| Abrasion Resistance (mm)                        | 20.5                                        |
| % Water Absorption at atmospheric pres-<br>sure | 1.3%