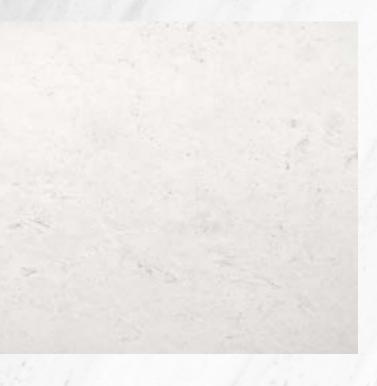

|
| Slip Resistance                                 | Testing under way                           |

## **ATSM Standard**

| Petrographic Examination                 | Marble (III) |
|------------------------------------------|--------------|
| Abrasion Resistance (Ha)                 | 22.3         |
| Water Absorption at atmospheric pressure | 0.77%        |
| Bulk Specific Gravity (kg/m3)            | 2562         |
| Compressive Strength (MPa)               | 145          |
| Modulus of Rupture (MPa)                 | 9.3          |

## DISCLAIMER

These tests were carried out by a registered stone testing laboratory qualified and competent in performing such tests. The information contained is indicative only and cannot be relied upon as being information from Fox Marble.









www.foxmarble.net info@foxmarble.net +44 0207 380 0999